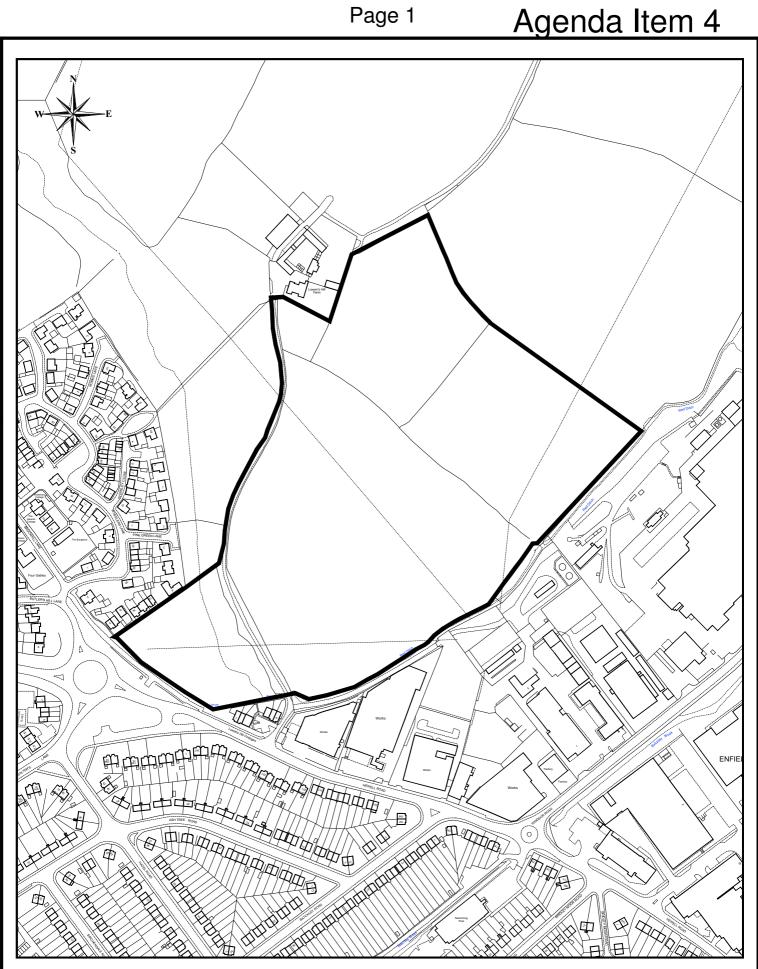

#### Agenda Membership:

Membership of the Committee to be agreed by the Council at its Annual Meeting on 23rd May 2011.

| 4.                       | Planning Application<br>2011/054/OUT - Land east<br>of Brockhill Lane,<br>Redditch                                                                                                                      | To consider a Planning Application for a mixed use<br>development of 171 dwellings, public open space and an<br>outline application for 4,738 square metres of Class B1<br>(Business) floorspace and access.                                                                                                                                                                                                                                                                                                                                                                                                            |  |  |  |  |  |  |
|--------------------------|---------------------------------------------------------------------------------------------------------------------------------------------------------------------------------------------------------|-------------------------------------------------------------------------------------------------------------------------------------------------------------------------------------------------------------------------------------------------------------------------------------------------------------------------------------------------------------------------------------------------------------------------------------------------------------------------------------------------------------------------------------------------------------------------------------------------------------------------|--|--|--|--|--|--|
|                          | (Pages 1 - 2)                                                                                                                                                                                           | Applicant: Persimmon Homes Ltd                                                                                                                                                                                                                                                                                                                                                                                                                                                                                                                                                                                          |  |  |  |  |  |  |
|                          |                                                                                                                                                                                                         | (Site Plan attached – See Main Agenda for Report)                                                                                                                                                                                                                                                                                                                                                                                                                                                                                                                                                                       |  |  |  |  |  |  |
|                          |                                                                                                                                                                                                         | (Batchley & Brockhill Ward)                                                                                                                                                                                                                                                                                                                                                                                                                                                                                                                                                                                             |  |  |  |  |  |  |
| 5.                       | Planning Application<br>2011/083/FUL - 54 Jubilee<br>Avenue, Crabbs Cross                                                                                                                               | To consider a Planning Application for an extension to the side of a bungalow and loft conversion with new gable ended roof.                                                                                                                                                                                                                                                                                                                                                                                                                                                                                            |  |  |  |  |  |  |
|                          | (Pages 3 - 4)                                                                                                                                                                                           | Applicant: Mr and Mrs Luckman                                                                                                                                                                                                                                                                                                                                                                                                                                                                                                                                                                                           |  |  |  |  |  |  |
|                          |                                                                                                                                                                                                         | (Site Plan attached – See Main Agenda for Report)                                                                                                                                                                                                                                                                                                                                                                                                                                                                                                                                                                       |  |  |  |  |  |  |
|                          |                                                                                                                                                                                                         | (Headless Cross & Oakenshaw Ward)                                                                                                                                                                                                                                                                                                                                                                                                                                                                                                                                                                                       |  |  |  |  |  |  |
|                          |                                                                                                                                                                                                         | (Headless Cross & Oakenshaw Ward)                                                                                                                                                                                                                                                                                                                                                                                                                                                                                                                                                                                       |  |  |  |  |  |  |
| 6.                       | Planning Application<br>2011/087/FUL - Lowans<br>Hill Farm, Brockhill Lane,<br>Redditch                                                                                                                 | (Headless Cross & Oakenshaw Ward)<br>To consider a Planning Application for a reconstruction of a<br>farmhouse building to create two dwellings and conversion of<br>existing barns to create five dwellings, erection of garage<br>buildings and stores.                                                                                                                                                                                                                                                                                                                                                               |  |  |  |  |  |  |
| 6.                       | 2011/087/FUL - Lowans<br>Hill Farm, Brockhill Lane,                                                                                                                                                     | To consider a Planning Application for a reconstruction of a farmhouse building to create two dwellings and conversion of existing barns to create five dwellings, erection of garage                                                                                                                                                                                                                                                                                                                                                                                                                                   |  |  |  |  |  |  |
| 6.                       | 2011/087/FUL - Lowans<br>Hill Farm, Brockhill Lane,<br>Redditch                                                                                                                                         | To consider a Planning Application for a reconstruction of a farmhouse building to create two dwellings and conversion of existing barns to create five dwellings, erection of garage buildings and stores.                                                                                                                                                                                                                                                                                                                                                                                                             |  |  |  |  |  |  |
| 6.                       | 2011/087/FUL - Lowans<br>Hill Farm, Brockhill Lane,<br>Redditch                                                                                                                                         | To consider a Planning Application for a reconstruction of a farmhouse building to create two dwellings and conversion of existing barns to create five dwellings, erection of garage buildings and stores.<br>Applicant: Persimmon Homes South Midlands Ltd                                                                                                                                                                                                                                                                                                                                                            |  |  |  |  |  |  |
| <b>6</b> .<br><b>7</b> . | 2011/087/FUL - Lowans<br>Hill Farm, Brockhill Lane,<br>Redditch<br>(Pages 5 - 6)<br>Planning Application<br>2011/093/FUL - Land to<br>the south and west of<br>"High Trees", Dark Lane,                 | To consider a Planning Application for a reconstruction of a farmhouse building to create two dwellings and conversion of existing barns to create five dwellings, erection of garage buildings and stores.<br>Applicant: Persimmon Homes South Midlands Ltd (Site Plan attached – See Main Agenda for Report)                                                                                                                                                                                                                                                                                                          |  |  |  |  |  |  |
|                          | 2011/087/FUL - Lowans<br>Hill Farm, Brockhill Lane,<br>Redditch<br>(Pages 5 - 6)<br>Planning Application<br>2011/093/FUL - Land to<br>the south and west of<br>"High Trees", Dark Lane,<br>Astwood Bank | To consider a Planning Application for a reconstruction of a farmhouse building to create two dwellings and conversion of existing barns to create five dwellings, erection of garage buildings and stores.<br>Applicant: Persimmon Homes South Midlands Ltd (Site Plan attached – See Main Agenda for Report)<br>(Batchley & Brockhill Ward)<br>To consider a Planning Application for house type substitutions plots 1 to 5 (amendment to scheme approved under Application 2009/259/FUL); erection of five detached                                                                                                  |  |  |  |  |  |  |
|                          | 2011/087/FUL - Lowans<br>Hill Farm, Brockhill Lane,<br>Redditch<br>(Pages 5 - 6)<br>Planning Application<br>2011/093/FUL - Land to<br>the south and west of<br>"High Trees", Dark Lane,                 | <ul> <li>To consider a Planning Application for a reconstruction of a farmhouse building to create two dwellings and conversion of existing barns to create five dwellings, erection of garage buildings and stores.</li> <li>Applicant: Persimmon Homes South Midlands Ltd (Site Plan attached – See Main Agenda for Report)</li> <li>(Batchley &amp; Brockhill Ward)</li> <li>To consider a Planning Application for house type substitutions plots 1 to 5 (amendment to scheme approved under Application 2009/259/FUL); erection of five detached dwellings together with associated access and parking.</li> </ul> |  |  |  |  |  |  |

| REDDITCH BOROUGH COUNCIL | <b>Planning Services</b><br>Town Hall<br>Walter Stranz Square<br>Redditch<br>Worcs B98 8AH | Project:    | 2011/054                               | Drawn  | : DW     | Reproduced from the Ordnance Survey Mapping<br>with the permission of the Controller of Her<br>Majesty's Stationery Office. ©Crown Copyright.<br>Unauthorised reproduction infringes Crown<br>Copyright and may lead to prosecution or<br>civil proceedings.<br>Redditch Borough Council LA100024252 2011 |
|--------------------------|--------------------------------------------------------------------------------------------|-------------|----------------------------------------|--------|----------|-----------------------------------------------------------------------------------------------------------------------------------------------------------------------------------------------------------------------------------------------------------------------------------------------------------|
| making                   |                                                                                            | Drawing:    | Proposed Brockhill East<br>Development | Scale: | 1/3500   |                                                                                                                                                                                                                                                                                                           |
| www.redditchbc.gov.uk    |                                                                                            | Drawing No: | P2118/71                               | Date:  | MAY 2011 |                                                                                                                                                                                                                                                                                                           |