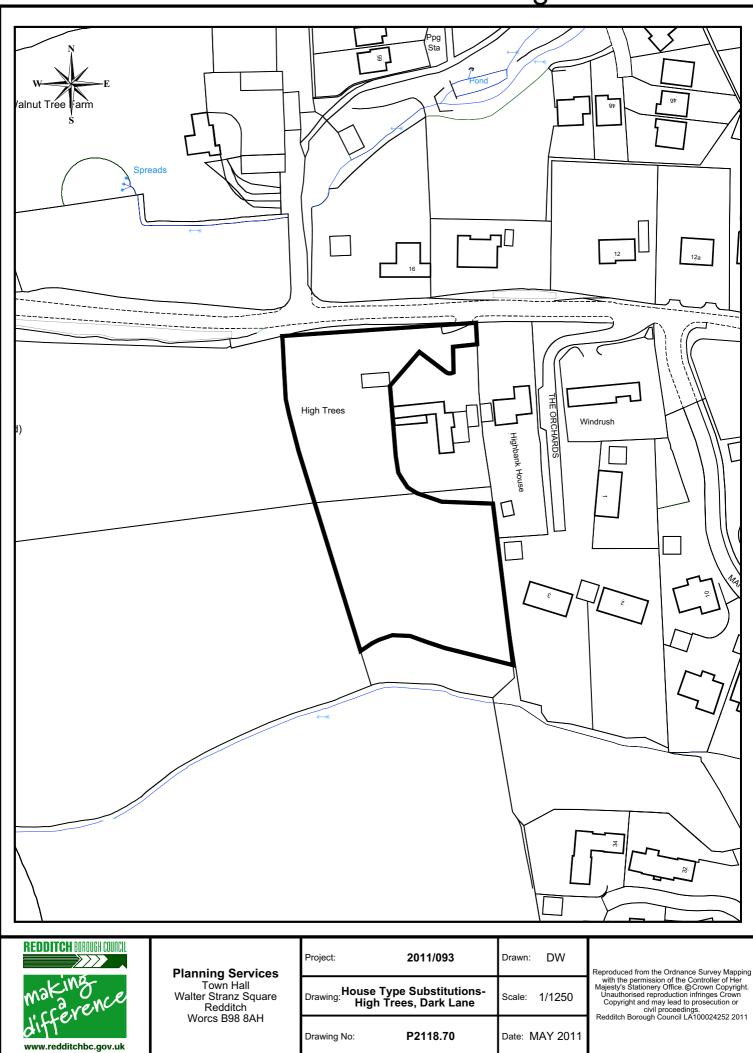

#### Agenda Membership:

Membership of the Committee to be agreed by the Council at its Annual Meeting on 23rd May 2011.

| 4.                       | Planning Application<br>2011/054/OUT - Land east<br>of Brockhill Lane,<br>Redditch                                                                                                                      | To consider a Planning Application for a mixed use<br>development of 171 dwellings, public open space and an<br>outline application for 4,738 square metres of Class B1<br>(Business) floorspace and access.                                                                                                                                                                                                                                                                                                                                                                                                            |  |  |  |  |  |  |
|--------------------------|---------------------------------------------------------------------------------------------------------------------------------------------------------------------------------------------------------|-------------------------------------------------------------------------------------------------------------------------------------------------------------------------------------------------------------------------------------------------------------------------------------------------------------------------------------------------------------------------------------------------------------------------------------------------------------------------------------------------------------------------------------------------------------------------------------------------------------------------|--|--|--|--|--|--|
|                          | (Pages 1 - 2)                                                                                                                                                                                           | Applicant: Persimmon Homes Ltd                                                                                                                                                                                                                                                                                                                                                                                                                                                                                                                                                                                          |  |  |  |  |  |  |
|                          |                                                                                                                                                                                                         | (Site Plan attached – See Main Agenda for Report)                                                                                                                                                                                                                                                                                                                                                                                                                                                                                                                                                                       |  |  |  |  |  |  |
|                          |                                                                                                                                                                                                         | (Batchley & Brockhill Ward)                                                                                                                                                                                                                                                                                                                                                                                                                                                                                                                                                                                             |  |  |  |  |  |  |
| 5.                       | Planning Application<br>2011/083/FUL - 54 Jubilee<br>Avenue, Crabbs Cross                                                                                                                               | To consider a Planning Application for an extension to the side of a bungalow and loft conversion with new gable ended roof.                                                                                                                                                                                                                                                                                                                                                                                                                                                                                            |  |  |  |  |  |  |
|                          | (Pages 3 - 4)                                                                                                                                                                                           | Applicant: Mr and Mrs Luckman                                                                                                                                                                                                                                                                                                                                                                                                                                                                                                                                                                                           |  |  |  |  |  |  |
|                          |                                                                                                                                                                                                         | (Site Plan attached – See Main Agenda for Report)                                                                                                                                                                                                                                                                                                                                                                                                                                                                                                                                                                       |  |  |  |  |  |  |
|                          |                                                                                                                                                                                                         | (Headless Cross & Oakenshaw Ward)                                                                                                                                                                                                                                                                                                                                                                                                                                                                                                                                                                                       |  |  |  |  |  |  |
|                          |                                                                                                                                                                                                         | (Headless Cross & Oakenshaw Ward)                                                                                                                                                                                                                                                                                                                                                                                                                                                                                                                                                                                       |  |  |  |  |  |  |
| 6.                       | Planning Application<br>2011/087/FUL - Lowans<br>Hill Farm, Brockhill Lane,<br>Redditch                                                                                                                 | (Headless Cross & Oakenshaw Ward)<br>To consider a Planning Application for a reconstruction of a<br>farmhouse building to create two dwellings and conversion of<br>existing barns to create five dwellings, erection of garage<br>buildings and stores.                                                                                                                                                                                                                                                                                                                                                               |  |  |  |  |  |  |
| 6.                       | 2011/087/FUL - Lowans<br>Hill Farm, Brockhill Lane,                                                                                                                                                     | To consider a Planning Application for a reconstruction of a farmhouse building to create two dwellings and conversion of existing barns to create five dwellings, erection of garage                                                                                                                                                                                                                                                                                                                                                                                                                                   |  |  |  |  |  |  |
| 6.                       | 2011/087/FUL - Lowans<br>Hill Farm, Brockhill Lane,<br>Redditch                                                                                                                                         | To consider a Planning Application for a reconstruction of a farmhouse building to create two dwellings and conversion of existing barns to create five dwellings, erection of garage buildings and stores.                                                                                                                                                                                                                                                                                                                                                                                                             |  |  |  |  |  |  |
| 6.                       | 2011/087/FUL - Lowans<br>Hill Farm, Brockhill Lane,<br>Redditch                                                                                                                                         | To consider a Planning Application for a reconstruction of a farmhouse building to create two dwellings and conversion of existing barns to create five dwellings, erection of garage buildings and stores.<br>Applicant: Persimmon Homes South Midlands Ltd                                                                                                                                                                                                                                                                                                                                                            |  |  |  |  |  |  |
| <b>6</b> .<br><b>7</b> . | 2011/087/FUL - Lowans<br>Hill Farm, Brockhill Lane,<br>Redditch<br>(Pages 5 - 6)<br>Planning Application<br>2011/093/FUL - Land to<br>the south and west of<br>"High Trees", Dark Lane,                 | To consider a Planning Application for a reconstruction of a farmhouse building to create two dwellings and conversion of existing barns to create five dwellings, erection of garage buildings and stores.<br>Applicant: Persimmon Homes South Midlands Ltd (Site Plan attached – See Main Agenda for Report)                                                                                                                                                                                                                                                                                                          |  |  |  |  |  |  |
|                          | 2011/087/FUL - Lowans<br>Hill Farm, Brockhill Lane,<br>Redditch<br>(Pages 5 - 6)<br>Planning Application<br>2011/093/FUL - Land to<br>the south and west of<br>"High Trees", Dark Lane,<br>Astwood Bank | To consider a Planning Application for a reconstruction of a farmhouse building to create two dwellings and conversion of existing barns to create five dwellings, erection of garage buildings and stores.<br>Applicant: Persimmon Homes South Midlands Ltd (Site Plan attached – See Main Agenda for Report)<br>(Batchley & Brockhill Ward)<br>To consider a Planning Application for house type substitutions plots 1 to 5 (amendment to scheme approved under Application 2009/259/FUL); erection of five detached                                                                                                  |  |  |  |  |  |  |
|                          | 2011/087/FUL - Lowans<br>Hill Farm, Brockhill Lane,<br>Redditch<br>(Pages 5 - 6)<br>Planning Application<br>2011/093/FUL - Land to<br>the south and west of<br>"High Trees", Dark Lane,                 | <ul> <li>To consider a Planning Application for a reconstruction of a farmhouse building to create two dwellings and conversion of existing barns to create five dwellings, erection of garage buildings and stores.</li> <li>Applicant: Persimmon Homes South Midlands Ltd (Site Plan attached – See Main Agenda for Report)</li> <li>(Batchley &amp; Brockhill Ward)</li> <li>To consider a Planning Application for house type substitutions plots 1 to 5 (amendment to scheme approved under Application 2009/259/FUL); erection of five detached dwellings together with associated access and parking.</li> </ul> |  |  |  |  |  |  |