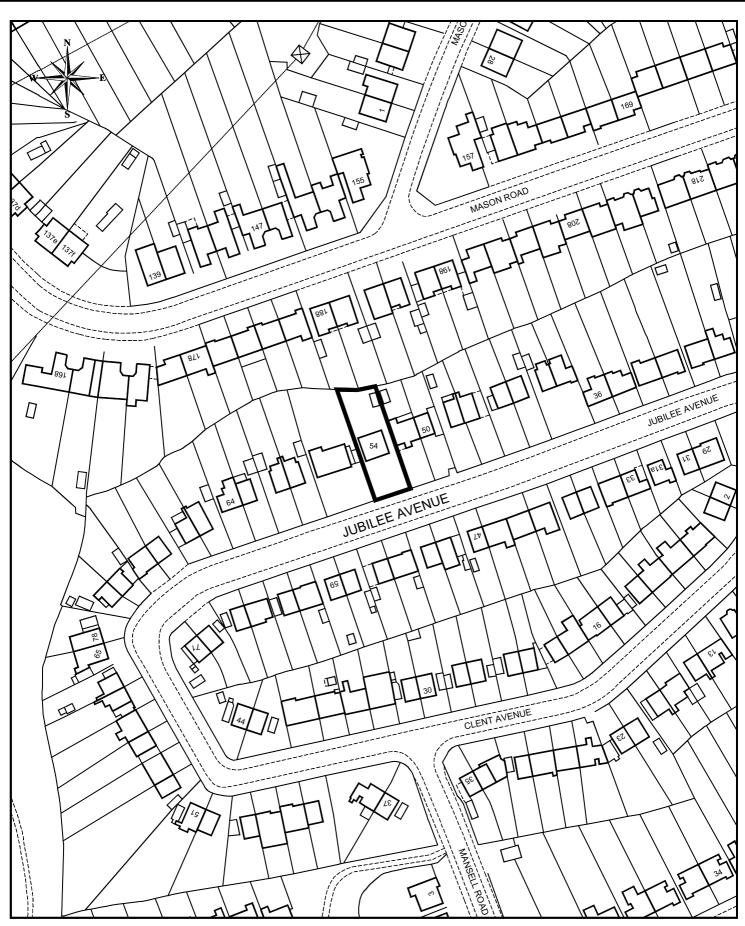

#### Agenda Membership:

Membership of the Committee to be agreed by the Council at its Annual Meeting on 23rd May 2011.

| 4.                       | Planning Application<br>2011/054/OUT - Land east<br>of Brockhill Lane,<br>Redditch                                                                                                                      | To consider a Planning Application for a mixed use<br>development of 171 dwellings, public open space and an<br>outline application for 4,738 square metres of Class B1<br>(Business) floorspace and access.                                                                                                                                                                                                                                                                                                                                                                                                            |  |  |  |  |  |  |
|--------------------------|---------------------------------------------------------------------------------------------------------------------------------------------------------------------------------------------------------|-------------------------------------------------------------------------------------------------------------------------------------------------------------------------------------------------------------------------------------------------------------------------------------------------------------------------------------------------------------------------------------------------------------------------------------------------------------------------------------------------------------------------------------------------------------------------------------------------------------------------|--|--|--|--|--|--|
|                          | (Pages 1 - 2)                                                                                                                                                                                           | Applicant: Persimmon Homes Ltd                                                                                                                                                                                                                                                                                                                                                                                                                                                                                                                                                                                          |  |  |  |  |  |  |
|                          |                                                                                                                                                                                                         | (Site Plan attached – See Main Agenda for Report)                                                                                                                                                                                                                                                                                                                                                                                                                                                                                                                                                                       |  |  |  |  |  |  |
|                          |                                                                                                                                                                                                         | (Batchley & Brockhill Ward)                                                                                                                                                                                                                                                                                                                                                                                                                                                                                                                                                                                             |  |  |  |  |  |  |
| 5.                       | Planning Application<br>2011/083/FUL - 54 Jubilee<br>Avenue, Crabbs Cross                                                                                                                               | To consider a Planning Application for an extension to the side of a bungalow and loft conversion with new gable ended roof.                                                                                                                                                                                                                                                                                                                                                                                                                                                                                            |  |  |  |  |  |  |
|                          | (Pages 3 - 4)                                                                                                                                                                                           | Applicant: Mr and Mrs Luckman                                                                                                                                                                                                                                                                                                                                                                                                                                                                                                                                                                                           |  |  |  |  |  |  |
|                          |                                                                                                                                                                                                         | (Site Plan attached – See Main Agenda for Report)                                                                                                                                                                                                                                                                                                                                                                                                                                                                                                                                                                       |  |  |  |  |  |  |
|                          |                                                                                                                                                                                                         | (Headless Cross & Oakenshaw Ward)                                                                                                                                                                                                                                                                                                                                                                                                                                                                                                                                                                                       |  |  |  |  |  |  |
|                          |                                                                                                                                                                                                         | (Headless Cross & Oakenshaw Ward)                                                                                                                                                                                                                                                                                                                                                                                                                                                                                                                                                                                       |  |  |  |  |  |  |
| 6.                       | Planning Application<br>2011/087/FUL - Lowans<br>Hill Farm, Brockhill Lane,<br>Redditch                                                                                                                 | (Headless Cross & Oakenshaw Ward)<br>To consider a Planning Application for a reconstruction of a<br>farmhouse building to create two dwellings and conversion of<br>existing barns to create five dwellings, erection of garage<br>buildings and stores.                                                                                                                                                                                                                                                                                                                                                               |  |  |  |  |  |  |
| 6.                       | 2011/087/FUL - Lowans<br>Hill Farm, Brockhill Lane,                                                                                                                                                     | To consider a Planning Application for a reconstruction of a farmhouse building to create two dwellings and conversion of existing barns to create five dwellings, erection of garage                                                                                                                                                                                                                                                                                                                                                                                                                                   |  |  |  |  |  |  |
| 6.                       | 2011/087/FUL - Lowans<br>Hill Farm, Brockhill Lane,<br>Redditch                                                                                                                                         | To consider a Planning Application for a reconstruction of a farmhouse building to create two dwellings and conversion of existing barns to create five dwellings, erection of garage buildings and stores.                                                                                                                                                                                                                                                                                                                                                                                                             |  |  |  |  |  |  |
| 6.                       | 2011/087/FUL - Lowans<br>Hill Farm, Brockhill Lane,<br>Redditch                                                                                                                                         | To consider a Planning Application for a reconstruction of a farmhouse building to create two dwellings and conversion of existing barns to create five dwellings, erection of garage buildings and stores.<br>Applicant: Persimmon Homes South Midlands Ltd                                                                                                                                                                                                                                                                                                                                                            |  |  |  |  |  |  |
| <b>6</b> .<br><b>7</b> . | 2011/087/FUL - Lowans<br>Hill Farm, Brockhill Lane,<br>Redditch<br>(Pages 5 - 6)<br>Planning Application<br>2011/093/FUL - Land to<br>the south and west of<br>"High Trees", Dark Lane,                 | To consider a Planning Application for a reconstruction of a farmhouse building to create two dwellings and conversion of existing barns to create five dwellings, erection of garage buildings and stores.<br>Applicant: Persimmon Homes South Midlands Ltd (Site Plan attached – See Main Agenda for Report)                                                                                                                                                                                                                                                                                                          |  |  |  |  |  |  |
|                          | 2011/087/FUL - Lowans<br>Hill Farm, Brockhill Lane,<br>Redditch<br>(Pages 5 - 6)<br>Planning Application<br>2011/093/FUL - Land to<br>the south and west of<br>"High Trees", Dark Lane,<br>Astwood Bank | To consider a Planning Application for a reconstruction of a farmhouse building to create two dwellings and conversion of existing barns to create five dwellings, erection of garage buildings and stores.<br>Applicant: Persimmon Homes South Midlands Ltd (Site Plan attached – See Main Agenda for Report)<br>(Batchley & Brockhill Ward)<br>To consider a Planning Application for house type substitutions plots 1 to 5 (amendment to scheme approved under Application 2009/259/FUL); erection of five detached                                                                                                  |  |  |  |  |  |  |
|                          | 2011/087/FUL - Lowans<br>Hill Farm, Brockhill Lane,<br>Redditch<br>(Pages 5 - 6)<br>Planning Application<br>2011/093/FUL - Land to<br>the south and west of<br>"High Trees", Dark Lane,                 | <ul> <li>To consider a Planning Application for a reconstruction of a farmhouse building to create two dwellings and conversion of existing barns to create five dwellings, erection of garage buildings and stores.</li> <li>Applicant: Persimmon Homes South Midlands Ltd (Site Plan attached – See Main Agenda for Report)</li> <li>(Batchley &amp; Brockhill Ward)</li> <li>To consider a Planning Application for house type substitutions plots 1 to 5 (amendment to scheme approved under Application 2009/259/FUL); erection of five detached dwellings together with associated access and parking.</li> </ul> |  |  |  |  |  |  |

ng

Agenda Item 5

| REDDITCH BOROUGH COUNCIL | <b>Planning Services</b><br>Town Hall<br>Walter Stranz Square<br>Redditch<br>Worcs B98 8AH | Project:    | 2011/083          | Drawn: | DW       | Reproduced from the Ordnance Survey Mapping<br>with the permission of the Controller of Her<br>Majesty's Stationery Office.@Crown Copyright.<br>Unauthorised reproduction infringes Crown<br>Copyright and may lead to prosecution or<br>civil proceedings. |
|--------------------------|--------------------------------------------------------------------------------------------|-------------|-------------------|--------|----------|-------------------------------------------------------------------------------------------------------------------------------------------------------------------------------------------------------------------------------------------------------------|
| making                   |                                                                                            | Drawing:    | 54 Jubilee Avenue | Scale: | 1/1250   |                                                                                                                                                                                                                                                             |
| www.redditchbc.gov.uk    |                                                                                            | Drawing No: | P2118/73          | Date:  | MAY 2011 | Redditch Borough Council LA100024252 2011                                                                                                                                                                                                                   |